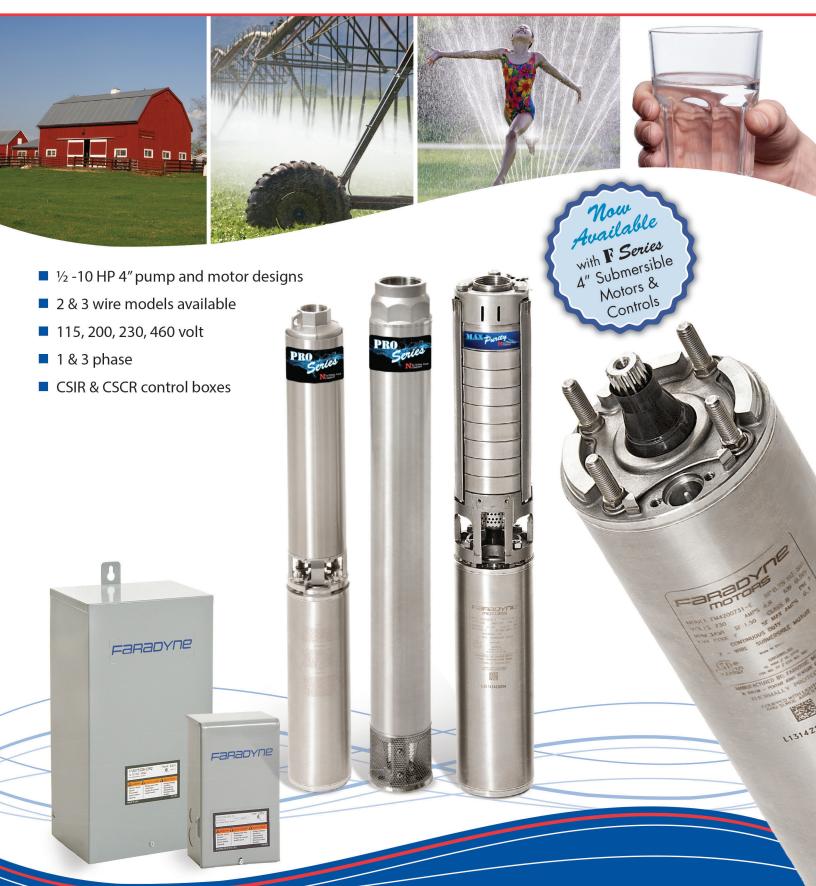

# PRO Series MAX Purity

7706 N. 71st Avenue | Glendale, Arizona 85303 800-966-5240 | 623-979-3560