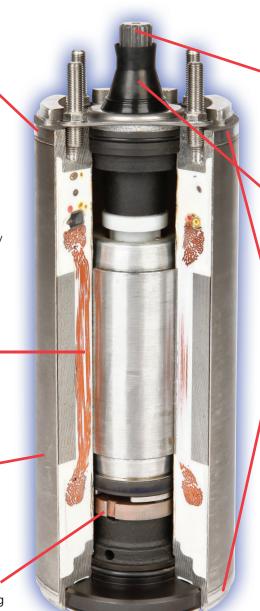

# **Laser Welded Stator Assembly**

Hermetically sealed to prevent water entry

# **Surge Arrestors**

 Unique design helps optimize clamping voltage, energy absorption/ dissipation and response time

# Class F Magnet Wire and Major Insulation

For superior heat resistance and prolonged life

#### 304L Stainless Steel Shell

• For maximum corrosion resistance

# **Kingsbury Type Thrust Bearings**

• Thrust Bearings with a minimum rating of 700lbs., 900lbs. or 1500lbs.

### **Drive Shaft**

• 17-4pH hardened stainless steel shaft for superior corrosion and wear resistance

## **Sand Slinger**

 Stamped stainless steel upper cover, slinger seat and boot are designed to prevent sand entry

#### **Motor End Bells**

 100% stainless steel upper and lower end bells for superior corrosion resistance

#### **Motor Leads**

- Replaceable lead is held in place by 2 screws and has controlled compression for superior leak prevention
- Each lead is tested twice to 250 PSI